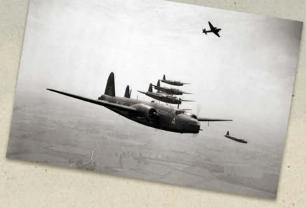

### THE EPIC STORY OF 458 RAAF SQUADRON

The Wellington Bomber was the mainstay of Bomber Command 1939 – 1942 Moving to the Middle East & Mediterranean it played a major part in strangling the movement of enemy shipping and U-boats 1942 – 1945

# **OCTOBER**

1941 Holme-on-Spalding Moor, UK

A TRIBUTE TO THE AIRCREW OF 458 RAAF SQUADRON

1942 Shallufa, Egypt

1944 Alghero, Sardinia, Italy

1945 Gibraltar

Aircrews: UK: Fred Hinton, Bob Birnie, Captain Peter Hickey, Albert Austin, Vic Johnstone, Wally Forgan; Shallufa: Sgt. Alec Barras' crew; Protville: Tony Cotton, Bill Eden, Captain Ken Cupper, Jock Watson, 'Ginger' Ingelson, Johnny Fowles; Alghero: John Bilney, Ian Beer, Captain Arthur Lehdey, Ralph Bailey, Harry Ashworth, Tony Glassford; Gibraltar: back row Bill Flentje, Bill McDonald, Tony Harris, front row Bob Bruce, Dud McKay, Geoff Burgess