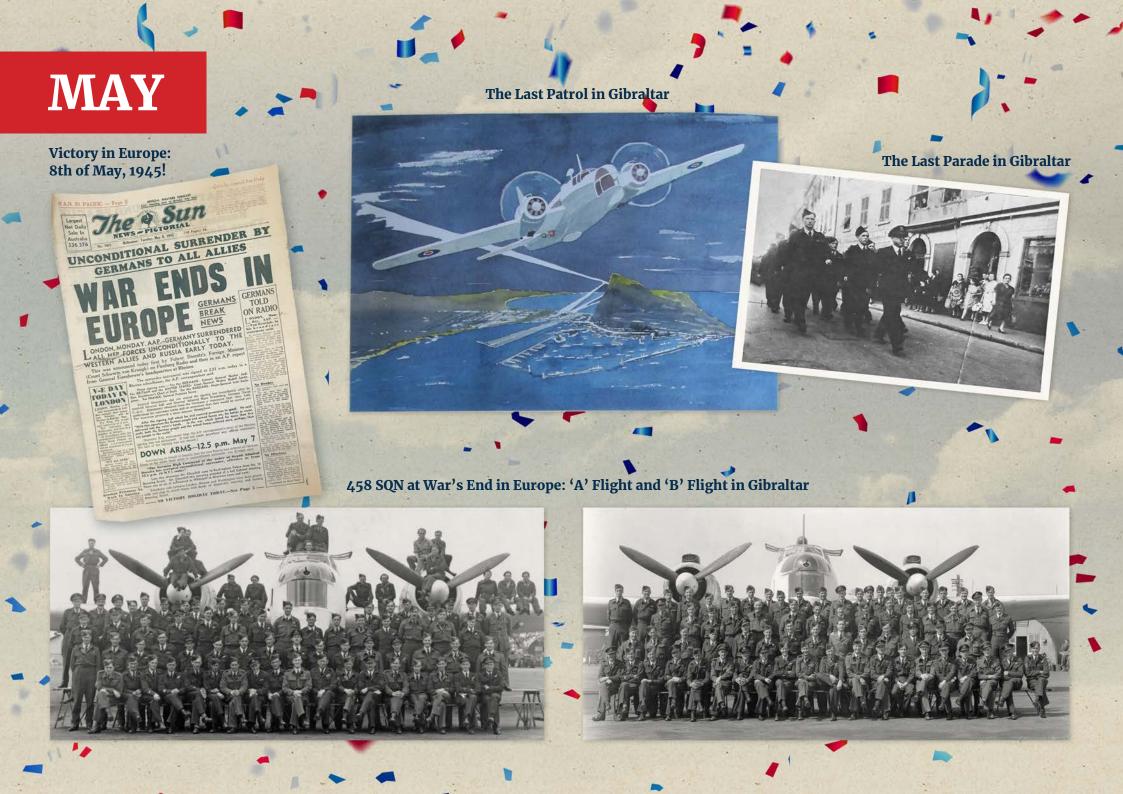

|                                                                                                                                                                                                                                                                                            | SUNDAY | MONDAY                                       | TUESDAY | WEDNESDAY | THURSDAY | FRIDAY | SATURDAY                           |
|--------------------------------------------------------------------------------------------------------------------------------------------------------------------------------------------------------------------------------------------------------------------------------------------|--------|----------------------------------------------|---------|-----------|----------|--------|------------------------------------|
| 2021                                                                                                                                                                                                                                                                                       | 30     | <b>31</b><br>Reconciliation Day<br>(ACT)     |         |           |          |        | 1                                  |
|                                                                                                                                                                                                                                                                                            | 2      | <b>3</b><br>Labour Day (QLD)<br>May Day (NT) | 4       | 5         | 6        | 7      | <b>8</b><br>Victory in Europe 1945 |
| JUNE           S         M         T         W         T         F         S           1         2         3         4         5           6         7         8         9         10         11         12           13         14         15         16         17         18         19 | 9      | 10                                           | 11      | 12        | 13       | 14     | 15                                 |
| 20 21 22 23 24 25 26<br>27 28 29 30<br>REMEMBERING<br>75 Years after WWII                                                                                                                                                                                                                  | 16     | 17                                           | 18      | 19        | 20       | 21     | 22                                 |
|                                                                                                                                                                                                                                                                                            | 23     | 24                                           | 25      | 26        | 27       | 28     | 29                                 |

# AUGUST

THE SUN

Official – JAPAN SURRENDERS: EMPEROR TO GIVE CEASE-FIRE Japan has surrendered unconditionally 15TH OF AUGUST, 1945! END OF WORLD WAR 2 AFTER 5 YEARS, 11MONTHS AND 11 DAYS! PEACE AT LAST! WE REMEMBER! VP DAY: VICTORY IN THE PACIFIC HEADLINE; RAAF IN THE VICTORY PACIFIC DAY MARCH 16/8/45, SYDNEY AND CROWDS IN SYDNEY ON VP DAY