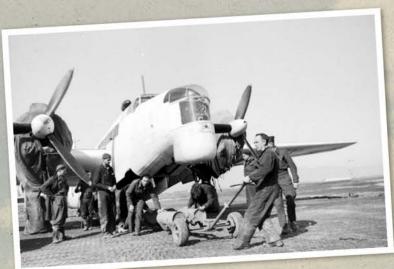

# **OCTOBER**

1941 Holme-on-Spalding Moor, UK

A TRIBUTE TO THE AIRCREW OF 458 RAAF SQUADRON

1942 Shallufa, Egypt

1944 Alghero, Sardinia, Italy

1945 Gibraltar

Aircrews: UK: Fred Hinton, Bob Birnie, Captain Peter Hickey, Albert Austin, Vic Johnstone, Wally Forgan; Shallufa: Sgt. Alec Barras' crew; Protville: Tony Cotton, Bill Eden, Captain Ken Cupper, Jock Watson, 'Ginger' Ingelson, Johnny Fowles; Alghero: John Bilney, Ian Beer, Captain Arthur Lehdey, Ralph Bailey, Harry Ashworth, Tony Glassford; Gibraltar: back row Bill Flentje, Bill McDonald, Tony Harris, front row Bob Bruce, Dud McKay, Geoff Burgess