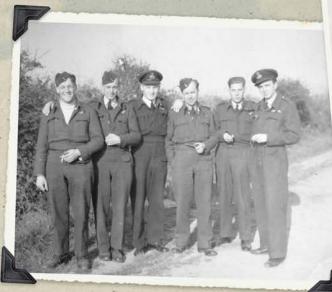

# **OCTOBER**

1941 Holme-on-Spalding Moor, UK

A TRIBUTE TO THE AIRCREW OF 458 RAAF SQUADRON

1942 Shallufa, Egypt

1944 Alghero, Sardinia, Italy

1945 Gibraltar

Aircrews: UK: Fred Hinton, Bob Birnie, Captain Peter Hickey, Albert Austin, Vic Johnstone, Wally Forgan; Shallufa: Sgt. Alec Barras' crew; Protville: Tony Cotton, Bill Eden, Captain Ken Cupper, Jock Watson, 'Ginger' Ingelson, Johnny Fowles; Alghero: John Bilney, Ian Beer, Captain Arthur Lehdey, Ralph Bailey, Harry Ashworth, Tony Glassford; Gibraltar: back row Bill Flentje, Bill McDonald, Tony Harris, front row Bob Bruce, Dud McKay, Geoff Burgess