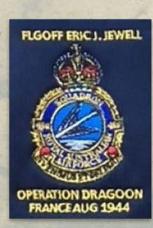

# **FEBRUARY**

A. Anderson, C. Brain, J. Aitken, E. Jewell, G. Connors & T. James

#### AUSTRALIAN AIR FORCE CADETS REACH FOR THE STARS

### THE ERIC J. JEWELL AWARD FOR AAFC YOUTH

Through the generosity of Eric and his family, we have dedicated the Eric J. Jewell Award for Youth to be a take-off point for telling the 458 story, his story and offering financial support to Australian youth, and specifically the Australian Air Force Cadets (AAFC) www.458raafsquadron.org/eric-j-jewell-award