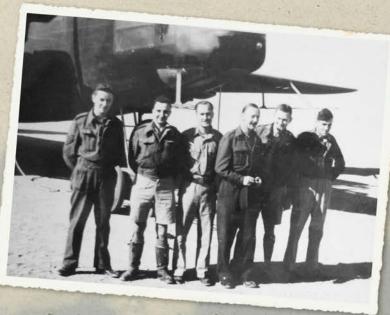

# **OCTOBER**

1941 Holme-on-Spalding Moor, UK

A TRIBUTE TO THE AIRCREW OF 458 RAAF SQUADRON

1942 Shallufa, Egypt

1944 Alghero, Sardinia, Italy

1945 Gibraltar

Aircrews: UK: Fred Hinton, Bob Birnie, Captain Peter Hickey, Albert Austin, Vic Johnstone, Wally Forgan; Shallufa: Sgt. Alec Barras' crew; Protville: Tony Cotton, Bill Eden, Captain Ken Cupper, Jock Watson, 'Ginger' Ingelson, Johnny Fowles; Alghero: John Bilney, Ian Beer, Captain Arthur Lehdey, Ralph Bailey, Harry Ashworth, Tony Glassford; Gibraltar: back row Bill Flentje, Bill McDonald, Tony Harris, front row Bob Bruce, Dud McKay, Geoff Burgess