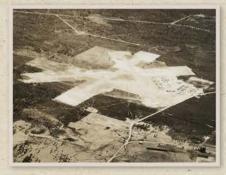

#### 458 ORIGINALS

THE ORIGINAL MEMBERS OF 458 SQUADRON R.A.A.T.. FORMED AT WILLIAMTOWN H.A.A.F. BASE N.S.W. on Bin, JULY 1961. departed WilliamTown 4-30 a.e. By BUE AND TRAIN Bth. Bugust 1961. departed SYCNEY by R.M.S.AMATEA at a-OO P.M. the same day for ORDATION STATES OF NEW SAME AN ADDRESS AND ALL DEPEND. I.F. AUXLAND, FIII, VANCOUNT, HALTRAK AND LIVERPOD. I.F. then by Various H.A.F. Stations to MOLME DO SOALDING MODRE VARIABILE. where the Soundron beame operational under V.Cdr Multelland p.F.C. our first operation was against German Largels on the right of 20th. Botaber 1941.