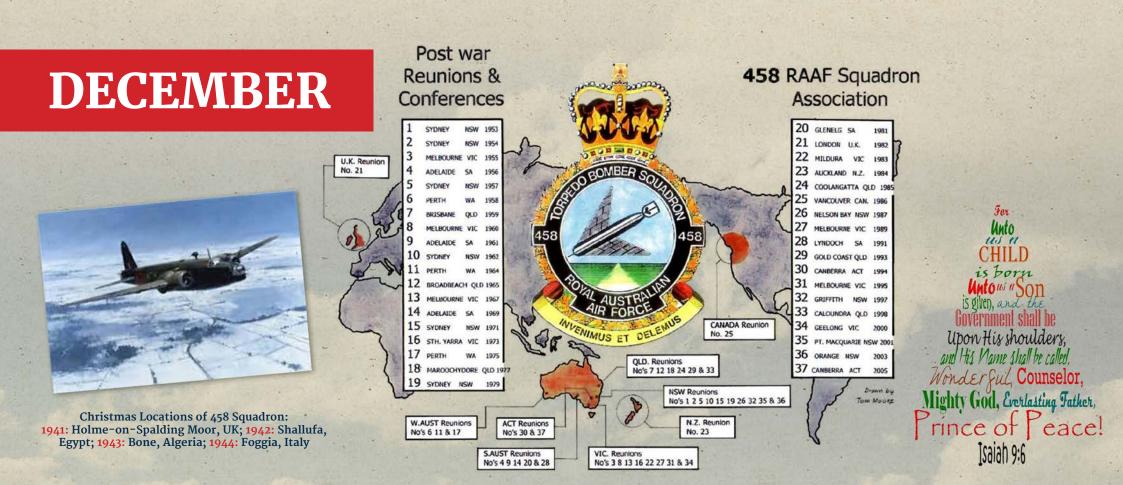

### **458 SQUADRON**

#### **ROYAL AUSTRALIAN AIR FORCE**

**458 SQUADRON ASSOCIATION** 

# **2021 CALENDAR**

+ CALENDAR OF 458 SQUADRON'S WAR YEARS

O'VR!

# 458 SQUADRON ASSOCIATION 2021 CALENDAR

#### + CALENDAR OF 458 SQUADRON'S WAR YEARS

458 RAAF Squadron (among many) shaped the nation and left its mark on the world. These are back to back years of significant milestones for 458 Squadron and the Royal Australian Air Force. It is very fitting that we continue to reflect on the momentous achievement of Peace that was won 75 years ago. This Calendar's Commemorative pictures & photos of the 75th Anniversary of the end of WWII (also displayed at our website) will remind us of that world changing accomplishment. This year we also celebrate 458's 80th anniversary in July, formed only 20 years after the RAAF was founded – which is reaching 100 years of operation in March.

Quotes from Prime Minister, Scott Morrison at the Commemoration Ceremony, Australian War Memorial, 15th August, 2020

Completing this Calendar is an important historical snapshot of each of 458 Squadron's war years: 1941 through to 1945. The calendar snapshot presents an important overview for each year – although not comprehensive, the greater details of which can be found at our official publication, with the title of the Squadron's motto 'We Find and Destroy', Authored by Peter Alexander CMG, OBE, OAM and Peter Pettit; And also at our website.

458raafsquadron.org

Prepared by Jock Mc Gowen and drawn by Tom Moore