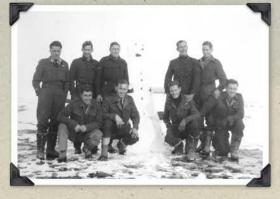

### **SEPTEMBER**

Groundcrew armourers loading depth charges for U-boat hunt, 1943, Middle East

Group photo of the Maintenance section: Alghero, Sardinia 1944

A TRIBUTE TO THE GROUNDCREW OF 458 RAAF SQUADRON, THE UNSUNG HEROES

Group photo of the Fitters: Protville, Tunisia 1943

From Commanding Officer Lt Col Bruce McKenzie: "Its strength, its great character, its fierce loyalty, its throbbing life, its success came from its ground crew. Not from its OCs, its aircrew, its senior officers, it's NCOs, its aircraft, its luck, but simply and purely from its ground crew. I know because I was there."