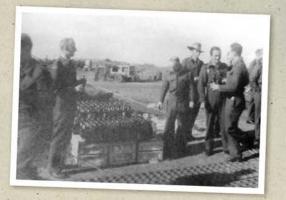

### **SEPTEMBER**

Groundcrew armourers loading depth charges for U-boat hunt, 1943, Middle East

Group photo of the Maintenance section: Alghero, Sardinia 1944

A TRIBUTE TO THE GROUNDCREW OF 458 RAAF SQUADRON, THE UNSUNG HEROES

Group photo of the Fitters: Protville, Tunisia 1943

From Commanding Officer Lt Col Bruce McKenzie: "Its strength, its great character, its fierce loyalty, its throbbing life, its success came from its ground crew. Not from its OCs, its aircrew, its senior officers, it's NCOs, its aircraft, its luck, but simply and purely from its ground crew. I know because I was there."