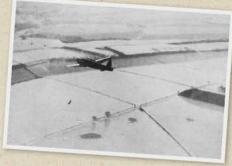

### THE EPIC STORY OF 458 RAAF SQUADRON

The Wellington Bomber was the mainstay of Bomber Command 1939 – 1942 Moving to the Middle East & Mediterranean it played a major part in strangling the movement of enemy shipping and U-boats 1942 – 1945