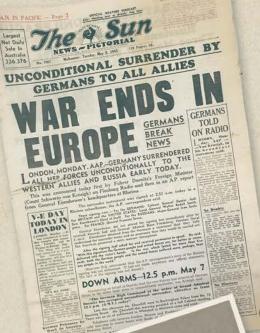

# AUGUST

THE SUN

Official – JAPAN SURRENDERS: EMPEROR TO GIVE CEASE-FIRE Japan has surrendered unconditionally 15TH OF AUGUST, 1945! END OF WORLD WAR 2 AFTER 5 YEARS, 11MONTHS AND 11 DAYS! PEACE AT LAST! WE REMEMBER! VP DAY: VICTORY IN THE PACIFIC HEADLINE; RAAF IN THE VICTORY PACIFIC DAY MARCH 16/8/45, SYDNEY AND CROWDS IN SYDNEY ON VP DAY