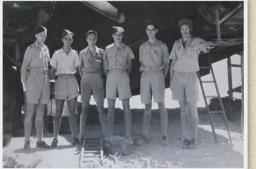

### **SEPTEMBER**

Groundcrew armourers loading depth charges for U-boat hunt, 1943, Middle East

Group photo of the Maintenance section: Alghero, Sardinia 1944

A TRIBUTE TO THE GROUNDCREW OF 458 RAAF SQUADRON, THE UNSUNG HEROES

Group photo of the Fitters: Protville, Tunisia 1943

From Commanding Officer Lt Col Bruce McKenzie: "Its strength, its great character, its fierce loyalty, its throbbing life, its success came from its ground crew. Not from its OCs, its aircrew, its senior officers, it's NCOs, its aircraft, its luck, but simply and purely from its ground crew. I know because I was there."