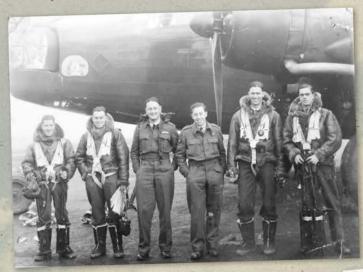

# **OCTOBER**

1941 Holme-on-Spalding Moor, UK

A TRIBUTE TO THE AIRCREW OF 458 RAAF SQUADRON

1942 Shallufa, Egypt

1944 Alghero, Sardinia, Italy

1945 Gibraltar

Aircrews: UK: Fred Hinton, Bob Birnie, Captain Peter Hickey, Albert Austin, Vic Johnstone, Wally Forgan; Shallufa: Sgt. Alec Barras' crew; Protville: Tony Cotton, Bill Eden, Captain Ken Cupper, Jock Watson, 'Ginger' Ingelson, Johnny Fowles; Alghero: John Bilney, Ian Beer, Captain Arthur Lehdey, Ralph Bailey, Harry Ashworth, Tony Glassford; Gibraltar: back row Bill Flentje, Bill McDonald, Tony Harris, front row Bob Bruce, Dud McKay, Geoff Burgess