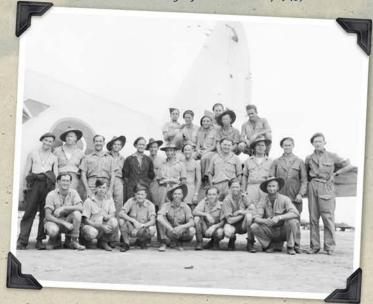

### **SEPTEMBER**

Groundcrew armourers loading depth charges for U-boat hunt, 1943, Middle East

Group photo of the Maintenance section: Alghero, Sardinia 1944

A TRIBUTE TO THE GROUNDCREW OF 458 RAAF SQUADRON, THE UNSUNG HEROES

Group photo of the Fitters: Protville, Tunisia 1943

From Commanding Officer Lt Col Bruce McKenzie: "Its strength, its great character, its fierce loyalty, its throbbing life, its success came from its ground crew. Not from its OCs, its aircrew, its senior officers, it's NCOs, its aircraft, its luck, but simply and purely from its ground crew. I know because I was there."