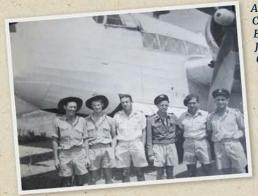

### **SEPTEMBER**

Groundcrew armourers loading depth charges for U-boat hunt, 1943, Middle East

Group photo of the Maintenance section: Alghero, Sardinia 1944

A TRIBUTE TO THE GROUNDCREW OF 458 RAAF SQUADRON, THE UNSUNG HEROES

Group photo of the Fitters: Protville, Tunisia 1943

From Commanding Officer Lt Col Bruce McKenzie: "Its strength, its great character, its fierce loyalty, its throbbing life, its success came from its ground crew. Not from its OCs, its aircrew, its senior officers, it's NCOs, its aircraft, its luck, but simply and purely from its ground crew. I know because I was there."