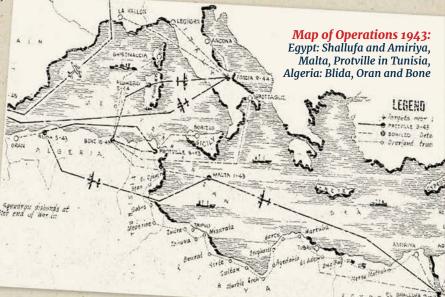

### THE EPIC STORY OF 458 RAAF SQUADRON

The Wellington Bomber was the mainstay of Bomber Command 1939 – 1942 Moving to the Middle East & Mediterranean it played a major part in strangling the movement of enemy shipping and U-boats 1942 – 1945

On 31<sup>st</sup> of March 2021, the Royal Australian Air Force will mark 100 years of service to Australia. *Pictured*: the F-35A is at the forefront of air combat technology. 458 Squadron's legacy lives on in many ways: Squadron Leader Chris 'Bakes' Baker, grandson of 458 Squadron Veteran John (Jack) Baker, is a Flying Instructor of the F-35A at Luke US Air Force Base in Arizona, USA