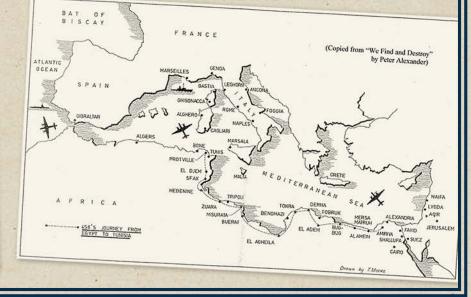

Quotes from Prime Minister, Scott Morrison at the Commemoration Ceremony, Australian War Memorial, 15th August, 2020

Completing this Calendar is an important historical snapshot of each of 458 Squadron's war years: 1941 through to 1945. The calendar snapshot presents an important overview for each year – although not comprehensive, the greater details of which can be found at our official publication, with the title of the Squadron's motto 'We Find and Destroy', Authored by Peter Alexander CMG, OBE, OAM and Peter Pettit; And also at our website.

# **OCTOBER**

1941 Holme-on-Spalding Moor, UK

A TRIBUTE TO THE AIRCREW OF 458 RAAF SQUADRON

1942 Shallufa, Egypt

1944 Alghero, Sardinia, Italy

1945 Gibraltar

Aircrews: UK: Fred Hinton, Bob Birnie, Captain Peter Hickey, Albert Austin, Vic Johnstone, Wally Forgan; Shallufa: Sgt. Alec Barras' crew; Protville: Tony Cotton, Bill Eden, Captain Ken Cupper, Jock Watson, 'Ginger' Ingelson, Johnny Fowles; Alghero: John Bilney, Ian Beer, Captain Arthur Lehdey, Ralph Bailey, Harry Ashworth, Tony Glassford; Gibraltar: back row Bill Flentje, Bill McDonald, Tony Harris, front row Bob Bruce, Dud McKay, Geoff Burgess