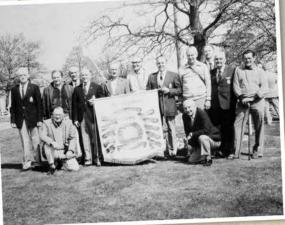

# **JANUARY**

458 SQUADRON ASSOCIATION PRESIDENT AND VICE PRESIDENTS

Vice President Jim Browne 100<sup>th</sup> Birthday with sons Kenneth, Douglas and Arthur

Vice President Charles Humbles & his wife Joyce celebrate her 100<sup>th</sup> Birthday

Vice President Jack Christianson, 98th Birthday recently

### THANK YOU TO ALL WHO SERVED & THE FREEDOM YOU WON

Squadron Leader Leon Armstrong of 'A' Flight, Gibraltar, 1945

Vice President Bob Springall, 98th Birthday

Squadron President Leon Armstrong, 100th Birthday recently