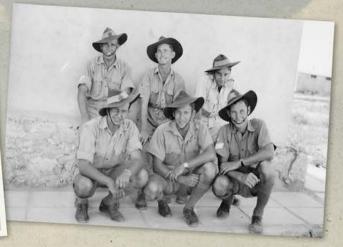

# **OCTOBER**

1941 Holme-on-Spalding Moor, UK

A TRIBUTE TO THE AIRCREW OF 458 RAAF SQUADRON

1942 Shallufa, Egypt

1944 Alghero, Sardinia, Italy

1945 Gibraltar

Aircrews: UK: Fred Hinton, Bob Birnie, Captain Peter Hickey, Albert Austin, Vic Johnstone, Wally Forgan; Shallufa: Sgt. Alec Barras' crew; Protville: Tony Cotton, Bill Eden, Captain Ken Cupper, Jock Watson, 'Ginger' Ingelson, Johnny Fowles; Alghero: John Bilney, Ian Beer, Captain Arthur Lehdey, Ralph Bailey, Harry Ashworth, Tony Glassford; Gibraltar: back row Bill Flentje, Bill McDonald, Tony Harris, front row Bob Bruce, Dud McKay, Geoff Burgess