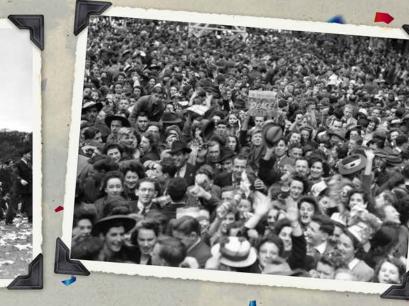

# AUGUST

THE SUN

Official – JAPAN SURRENDERS: EMPEROR TO GIVE CEASE-FIRE Japan has surrendered unconditionally 15TH OF AUGUST, 1945! END OF WORLD WAR 2 AFTER 5 YEARS, 11MONTHS AND 11 DAYS! PEACE AT LAST! WE REMEMBER! VP DAY: VICTORY IN THE PACIFIC HEADLINE; RAAF IN THE VICTORY PACIFIC DAY MARCH 16/8/45, SYDNEY AND CROWDS IN SYDNEY ON VP DAY