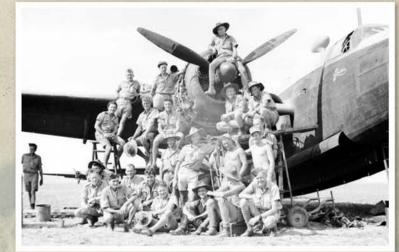

### **SEPTEMBER**

Groundcrew armourers loading depth charges for U-boat hunt, 1943, Middle East

Group photo of the Maintenance section: Alghero, Sardinia 1944

A TRIBUTE TO THE GROUNDCREW OF 458 RAAF SQUADRON, THE UNSUNG HEROES

Group photo of the Fitters: Protville, Tunisia 1943

From Commanding Officer Lt Col Bruce McKenzie: "Its strength, its great character, its fierce loyalty, its throbbing life, its success came from its ground crew. Not from its OCs, its aircrew, its senior officers, it's NCOs, its aircraft, its luck, but simply and purely from its ground crew. I know because I was there."