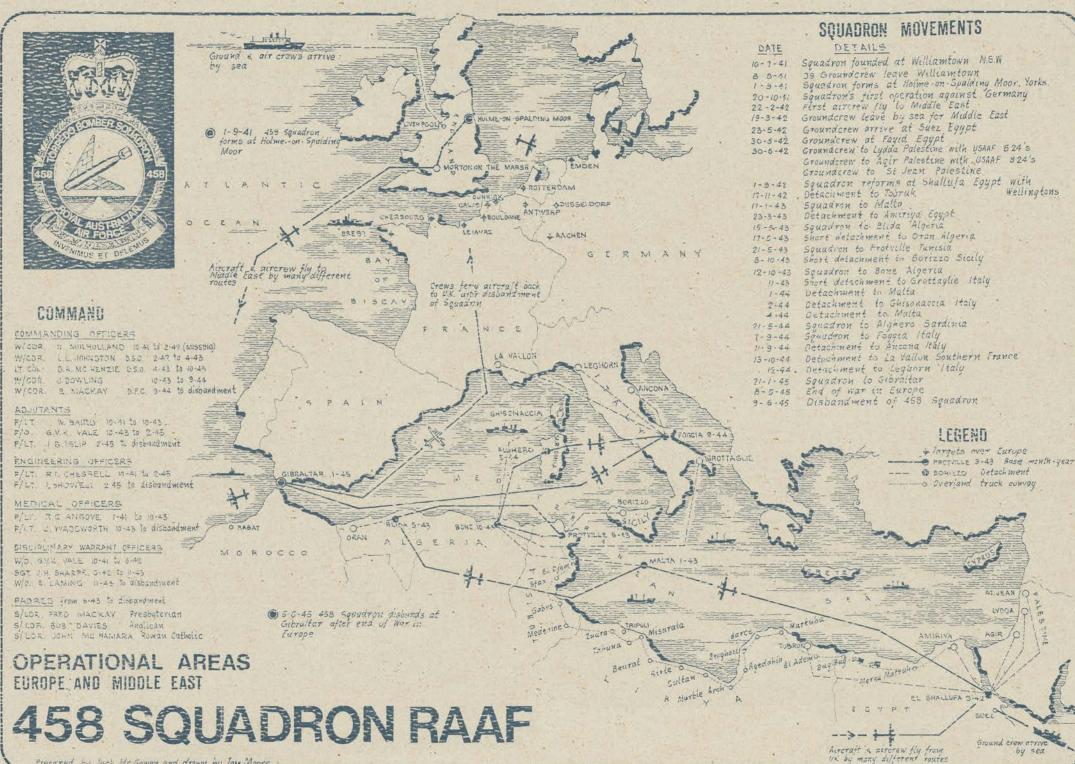

#### 458 ORIGINALS

THE ORIGINAL MEMBERS OF 458 SQUADRON R.A.A.T.. FORMED AT WILLIAMTOWN H.A.A.F. BASE N.S.W. on Bin, JULY 1961. departed WilliamTown 4-30 a.e. By BUE AND TRAIN Bth. Bugust 1961. departed SYCNEY by R.M.S.AMATEA at a-OO P.M. the same day for ORDATION STATES OF NEW SAME AN ADDRESS AND ALL DEPEND. I.F. AUXLAND, FIII, VANCOUNT, HALTRAK AND LIVERPOD. I.F. then by Various H.A.F. Stations to MOLME DO SOALDING MODRE VARIABILE. where the Soundron beame operational under V.Cdr Multelland p.F.C. our first operation was against German Largels on the right of 20th. Botaber 1941.

Sth. Cotober 1994.

Visit to Williamtown NSW, 1961. 20 years after Squadron formation

The Originals at the 1982 UK Reunion, Holme-on-Spalding Moor

### 1941-2021 **80 YEARS! SINCE FORMATION OF 458 SQUADRON AT WILLIAMTOWN**

All States Reunion, Geelong, 2000, 55 years after WW2

|                                                                                                                                                                                                                                                                                                                    | SUNDAY | MONDAY | TUESDAY | WEDNESDAY | THURSDAY | FRIDAY | SATURDAY                                 |
|--------------------------------------------------------------------------------------------------------------------------------------------------------------------------------------------------------------------------------------------------------------------------------------------------------------------|--------|--------|---------|-----------|----------|--------|------------------------------------------|
| 2021                                                                                                                                                                                                                                                                                                               |        |        |         |           | 1        | 2      | 3                                        |
|                                                                                                                                                                                                                                                                                                                    | 4      | 5      | 6       | 7         | 8        | 9      | <b>10</b><br>458 Squadron<br>Formed 1941 |
| AUGUST           S         M         T         W         T         F         S           1         2         3         4         5         6         7           8         9         10         11         12         13         14           15         16         17         18         19         20         21 | 11     | 12     | 13      | 14        | 15       | 16     | 17                                       |
| 22       23       24       25       26       27       28         29       30       31                                                                                                                                                                                                                              | 18     | 19     | 20      | 21        | 22       | 23     | 24                                       |
|                                                                                                                                                                                                                                                                                                                    | 25     | 26     | 27      | 28        | 29       | 30     | 31                                       |