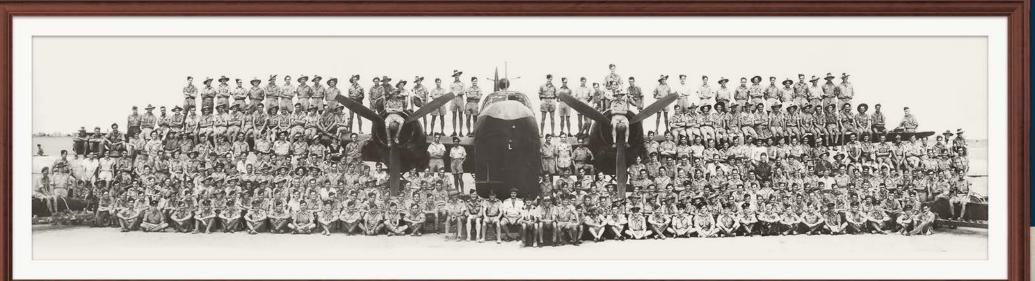

#### 458 ORIGINALS

THE ORIGINAL MEMBERS OF 458 SQUADRON R.A.A.T.. FORMED AT WILLIAMTOWN H.A.A.F. BASE N.S.W. on Bin, JULY 1961. departed WilliamTown 4-30 a.e. By BUE AND TRAIN Bth. Bugust 1961. departed SYCNEY by R.M.S.AMATEA at a-OO P.M. the same day for ORDATION STATES OF NEW SAME AN ADDRESS AND ALL DEPEND. I.F. AUXLAND, FIII, VANCOUNT, HALTRAK AND LIVERPOD. I.F. then by Various H.A.F. Stations to MOLME DO SOALDING MODRE VARIABILE. where the Soundron beame operational under V.Cdr Multelland p.F.C. our first operation was against German Largels on the right of 20th. Botaber 1941.

Sth. Cotober 1994.

Visit to Williamtown NSW, 1961. 20 years after Squadron formation

The Originals at the 1982 UK Reunion, Holme-on-Spalding Moor