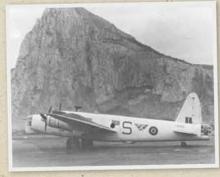

### THANK YOU TO ALL WHO SERVED & THE FREEDOM YOU WON

Squadron Leader Leon Armstrong of 'A' Flight, Gibraltar, 1945

Vice President Bob Springall, 98th Birthday

Squadron President Leon Armstrong, 100th Birthday recently