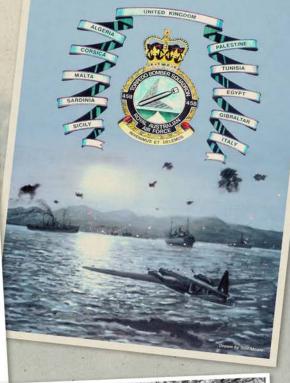

### THE EPIC STORY OF 458 RAAF SQUADRON

The Wellington Bomber was the mainstay of Bomber Command 1939 – 1942 Moving to the Middle East & Mediterranean it played a major part in strangling the movement of enemy shipping and U-boats 1942 – 1945