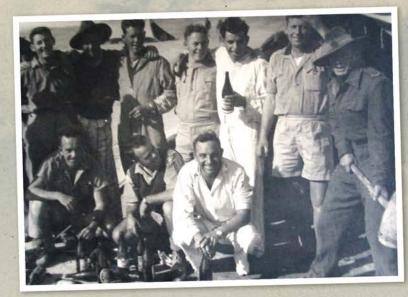

### **SEPTEMBER**

Groundcrew armourers loading depth charges for U-boat hunt, 1943, Middle East

Group photo of the Maintenance section: Alghero, Sardinia 1944

A TRIBUTE TO THE GROUNDCREW OF 458 RAAF SQUADRON, THE UNSUNG HEROES

Group photo of the Fitters: Protville, Tunisia 1943

From Commanding Officer Lt Col Bruce McKenzie: "Its strength, its great character, its fierce loyalty, its throbbing life, its success came from its ground crew. Not from its OCs, its aircrew, its senior officers, it's NCOs, its aircraft, its luck, but simply and purely from its ground crew. I know because I was there."